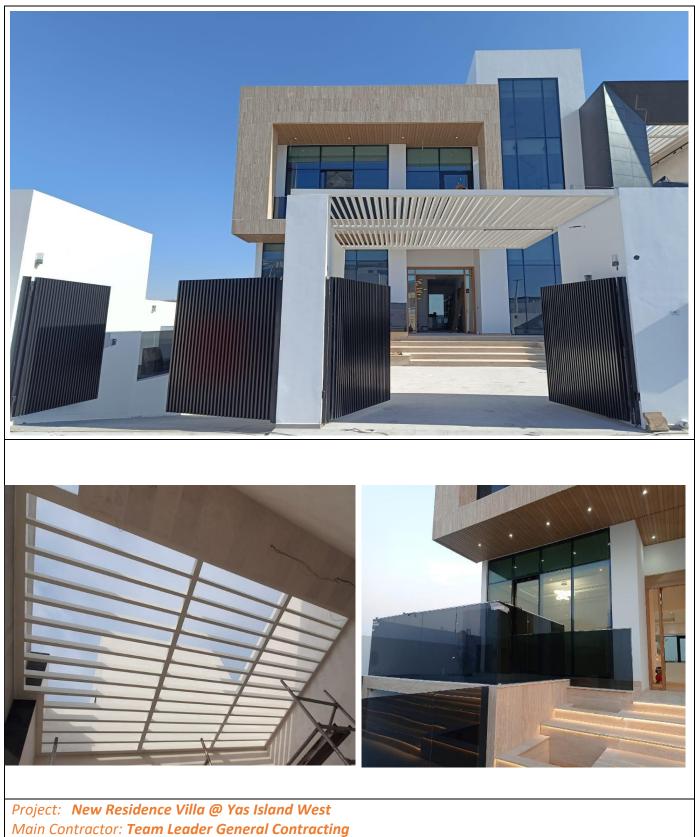

## **Executed Projects Photograph**

Description: **Pergola, Alumn Door, Frameless Glass Balustrade & Stained-Glass Window** 

Project: **New Residance Villa @ Yas Island West** Main Contractor: **Team Leader General Contracting** Description: **Pergola, Alumn Door , Frameless Glass Balustrade & Stained Glass Window** 