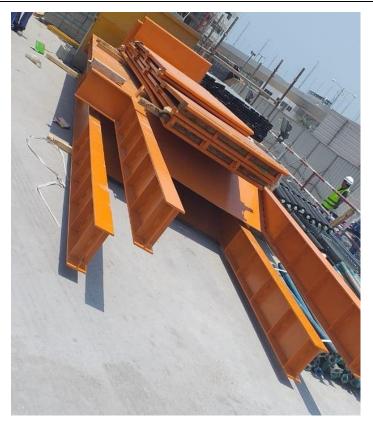

#### ARCHITECTURAL METAL WORKS

UAE.

- Steel Shade, Parking Shade & Canopy
- Mezzanine Structure
- Steel gate (Sliding & Swing)
- Cat Ladders
- MS & SS Handrail

Steel Staircase

All kind of Steel Structural fabrication and installation.