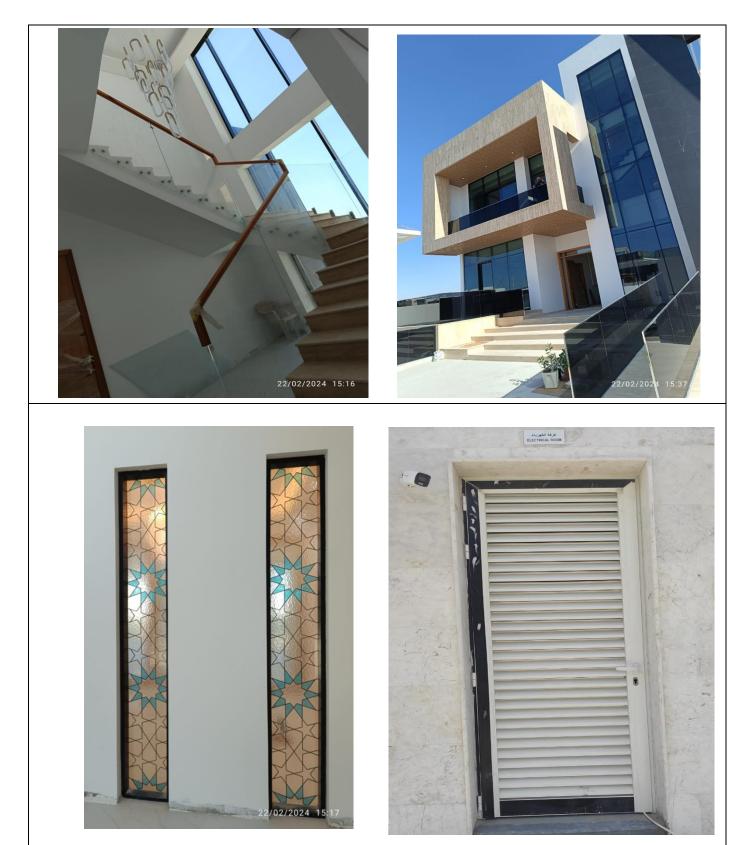

## **Executed Projects Photograph**

Description: **Pergola, Alumn Door, Frameless Glass Balustrade & Stained-Glass Window** 

Project: **New Residance Villa @ Yas Island West** Main Contractor: **Team Leader General Contracting** Description: **Pergola, Alumn Door , Frameless Glass Balustrade & Stained Glass Window** 