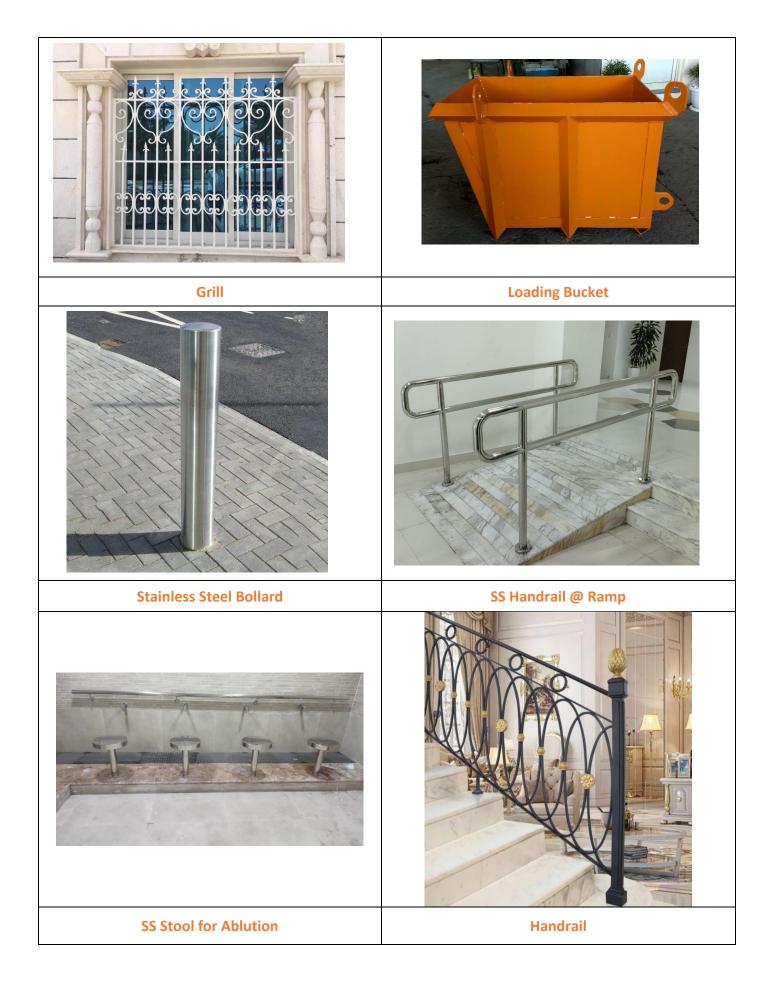

#### ARCHITECTURAL METAL WORKS

UAE.

- Steel Shade, Parking Shade & Canopy
- Mezzanine Structure
- Steel gate (Sliding & Swing)
- Cat Ladders
- MS & SS Handrail

Steel Staircase

All kind of Steel Structural fabrication and installation.

#### **ALUMINIUM & GLASS WORKS**

- Aluminum Doors & Windows
- Single & Double Louver Doors
- Glass Partition Works
- Glass balustrade
- Glass Cladding