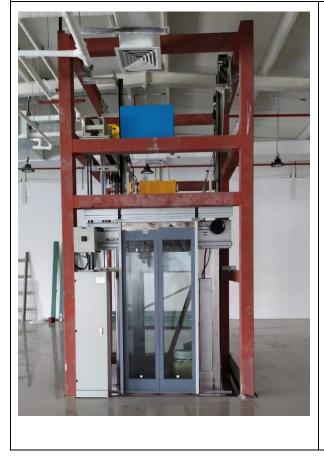

Main Contractor: Hanz Kasper Description: Steel Structure for lift & Cladding

Project: Water front, Sector E-16-02, Plot C-105, Abu Dhabi Consultant: EWAN Main Contractor: DHABI CONTRACTING Client: Link Investment Properties Description: Glass Balustrade