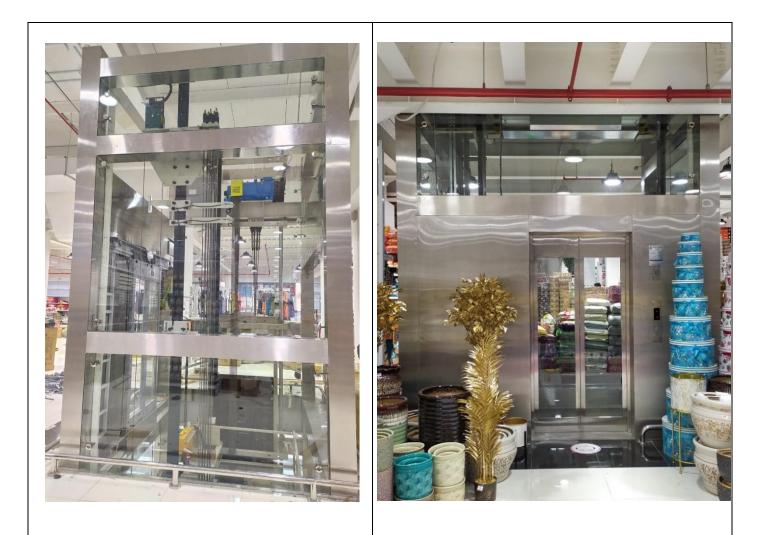

Description: Water Tank Shed & Ship Ladder

Client: Home Star Gifts Description: Glass & SS Cladding of Lift Structure

Project: Home Star Gifts Description: Glass Balustrade & Glass Counter

Client: Home Star Gifts