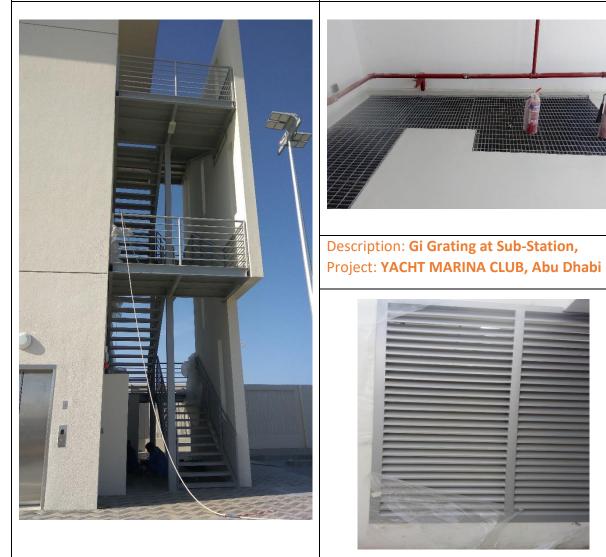

Project: **ADNOC, Al Qudra** Description: **Boundary Railing**  Description: Steel Shade Project: YACHT MARINA CLUB, Abu Dhabi

Description: Steel Staircase Project: YACHT MARINA CLUB, Abu Dhabi Description: Steel Louver Window LV Room, Project: YACHT MARINA CLUB, Abu Dhabi