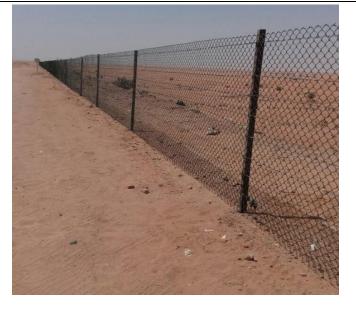

Boundary Chain Link, Hoarding fence & Security fence.

#### Hording Fence

**Chain Link Fence** 

Spiral Staircase

Parking Shade