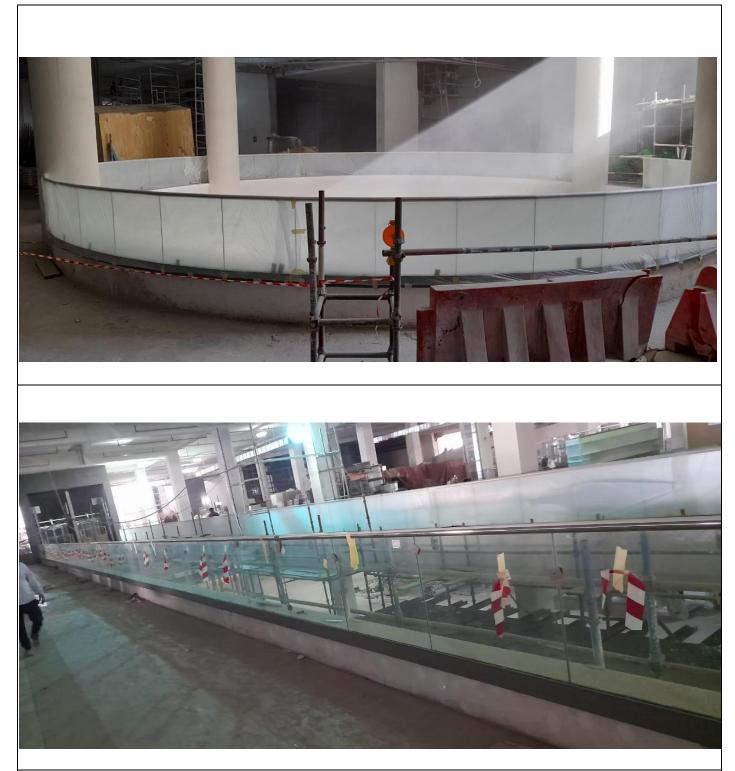

#### **ALUMINIUM & GLASS WORKS**

- Aluminum Doors & Windows
- Single & Double Louver Doors
- Glass Partition Works
- Glass balustrade
- Glass Cladding

Main Contractor: Hanz Kasper Description: Steel Structure for lift & Cladding

Project: Water front, Sector E-16-02, Plot C-105, Abu Dhabi Consultant: EWAN Main Contractor: DHABI CONTRACTING Client: Link Investment Properties Description: Glass Balustrade