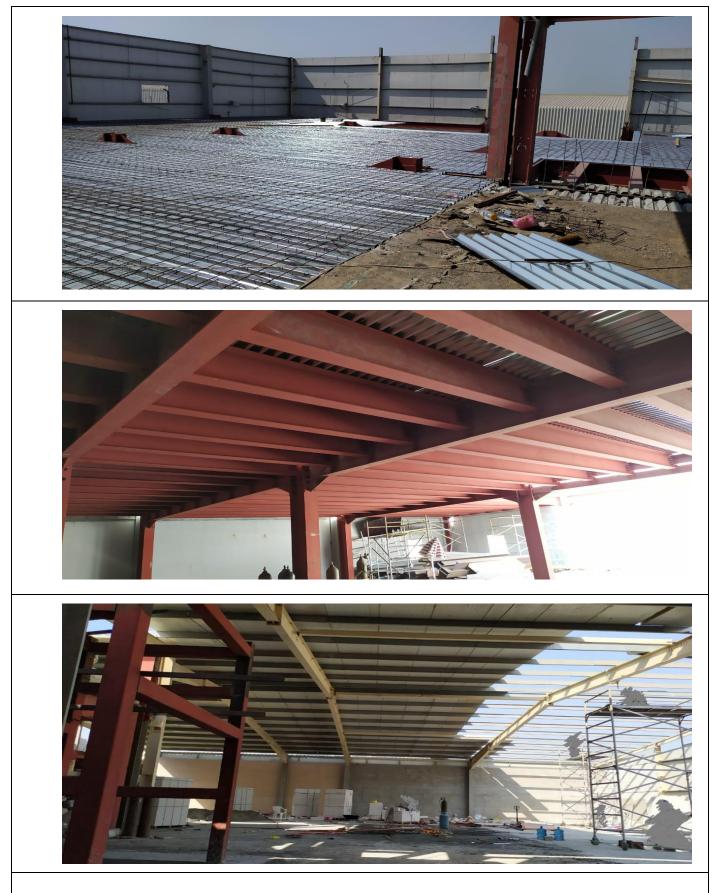

#### ARCHITECTURAL METAL WORKS

UAE.

- Steel Shade, Parking Shade & Canopy
- Mezzanine Structure
- Steel gate (Sliding & Swing)
- Cat Ladders
- MS & SS Handrail

Steel Staircase

All kind of Steel Structural fabrication and installation.