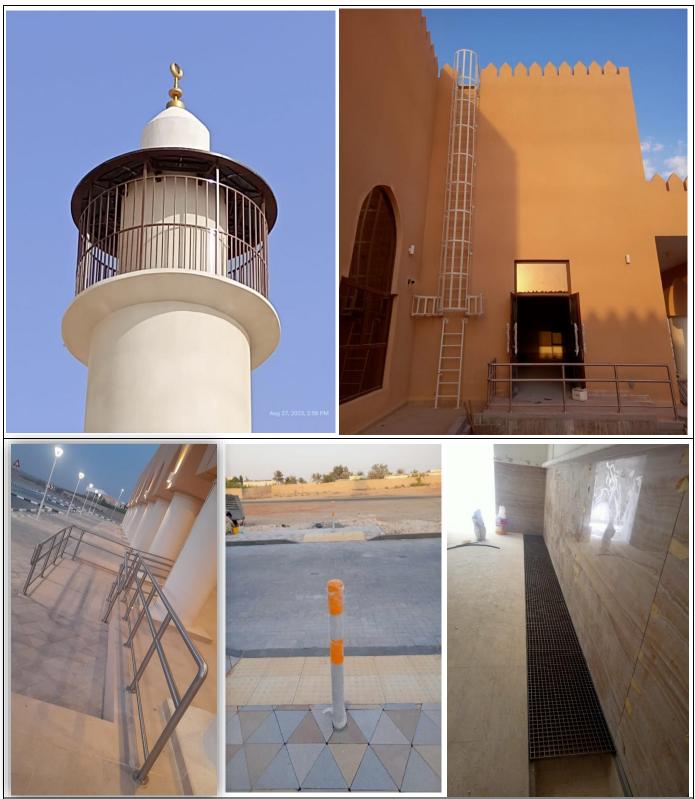

Project: **Shk Sultan Mosque, Swaihan** Main Contractor: **Lazourdy Contracting & General Maintenance** Description: **SS handrail, SS Grating, Gi Grating Cat ladder, Minaret Balcony Shed and railing** 