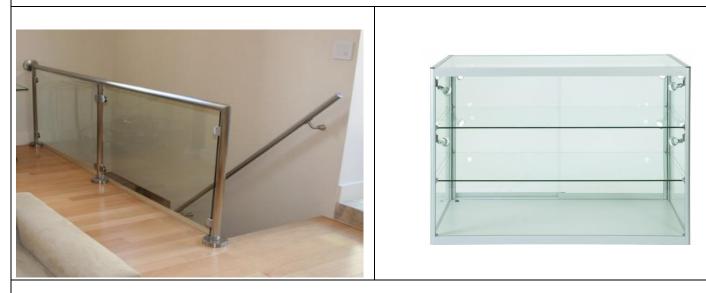

Description: Water Tank Shed & Ship Ladder

Client: Home Star Gifts Description: Glass & SS Cladding of Lift Structure

Project: Home Star Gifts Description: Glass Balustrade & Glass Counter

Client: Home Star Gifts