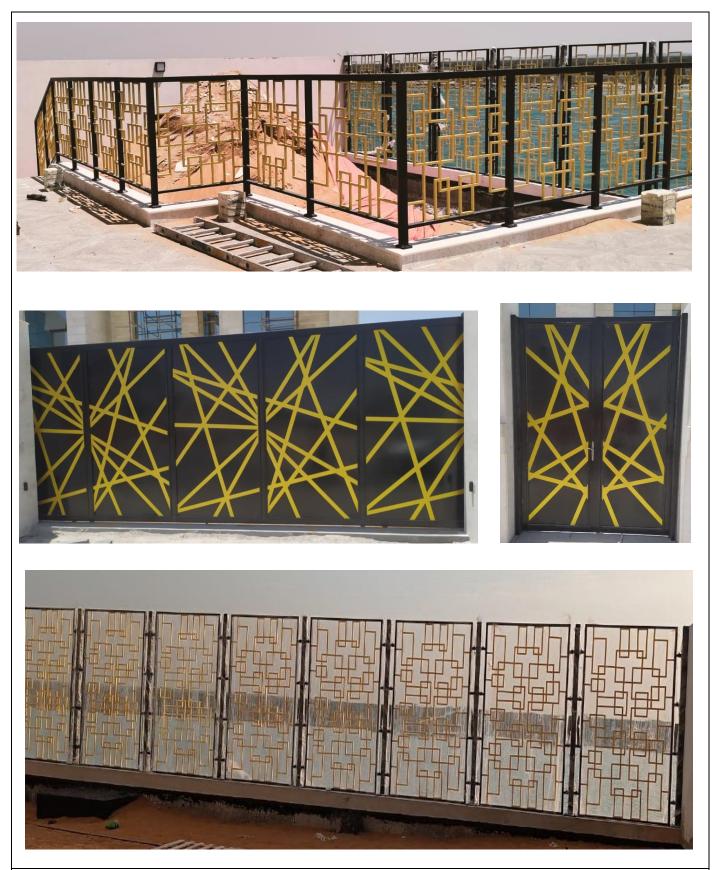

#### ARCHITECTURAL METAL WORKS

UAE.

- Steel Shade, Parking Shade & Canopy
- Mezzanine Structure
- Steel gate (Sliding & Swing)
- Cat Ladders
- MS & SS Handrail

Steel Staircase

All kind of Steel Structural fabrication and installation.

Main Contractor: Lazourdy Contracting & General Maintenance Description: Chain link Fence for football court, Swing Gate, SS Gratings, MS & SS Handrail, Main Gate & Roof Walkway

Project: **MOPA-Ministry of Presidential Affairs (AI Wathba)** Consultant: **AI Ain Consulting Engineers LLC** Client: **LAZOURDY Contracting & General Maintenance** Description: **Chain Link Fence, Handrail, Steel Grill, Cat ladder, Crescent & Automatic Sliding Door** 