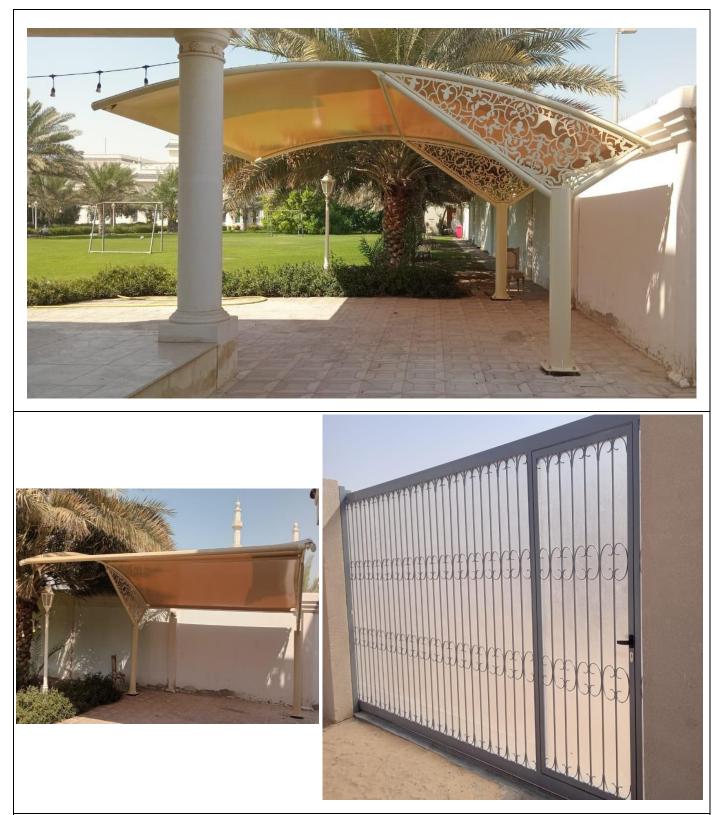

## **Executed Projects Photograph**

Description: **Pergola, Alumn Door, Frameless Glass Balustrade & Stained-Glass Window** 

Project: **New Residance Villa @ Yas Island West** Main Contractor: **Team Leader General Contracting** Description: **Pergola, Alumn Door , Frameless Glass Balustrade & Stained Glass Window** 