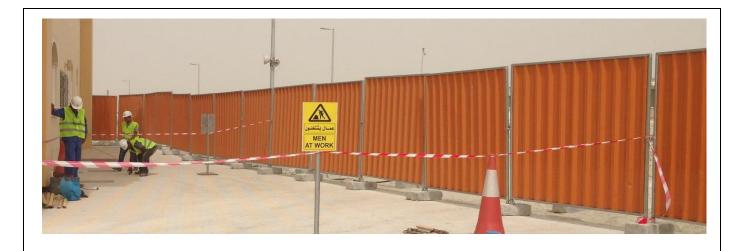

Boundary Chain Link, Hoarding fence & Security fence.

#### Hording Fence

**Chain Link Fence** 

Spiral Staircase

Parking Shade