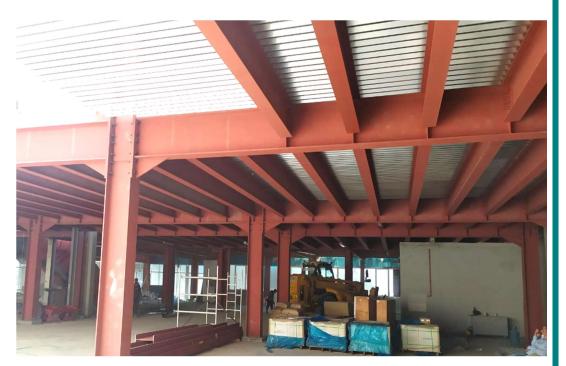

#### ARCHITECTURAL METAL WORKS

UAE.

- Steel Shade, Parking Shade & Canopy
- Mezzanine Structure
- Steel gate (Sliding & Swing)
- Cat Ladders
- MS & SS Handrail

Steel Staircase

All kind of Steel Structural fabrication and installation.