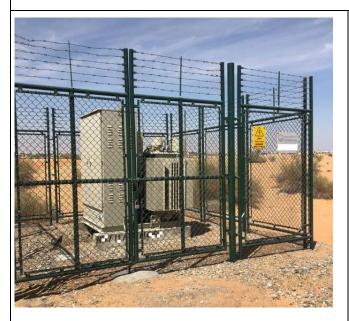

Boundary Chain Link, Hoarding fence & Security fence.

#### Hording Fence

**Chain Link Fence** 

Spiral Staircase

Parking Shade