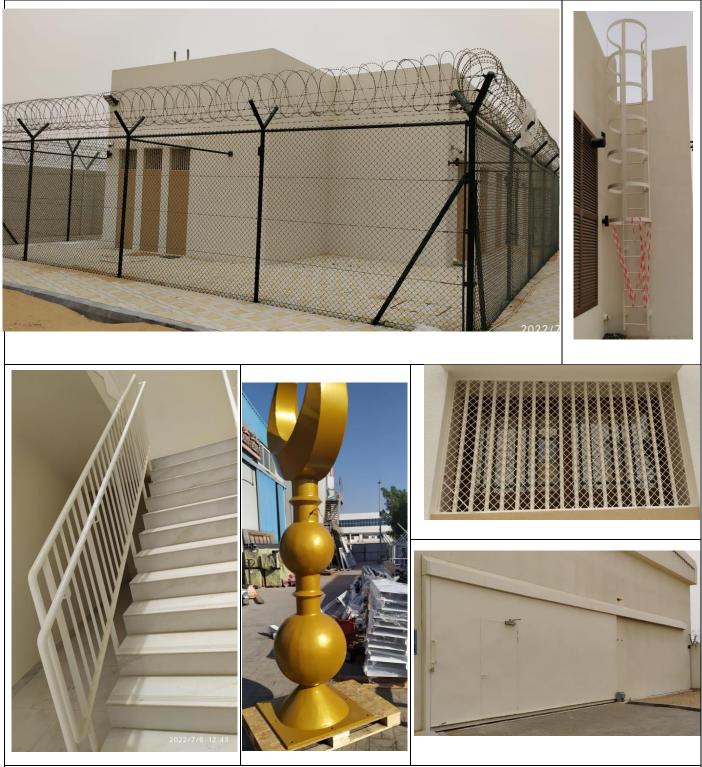

Boundary Chain Link, Hoarding fence & Security fence.

Description: Cat Ladder, Height Barrier, Fire rated Door & Project Sign board

Aluminium Cat Ladder, Handrail & Access Ladder Project: ADDC - AL FOAH - AL AIN

Main Contractor: Ghantoot Transport & General Contracting Project: Private Villa, Saadiyat Description: Steel Roofing System