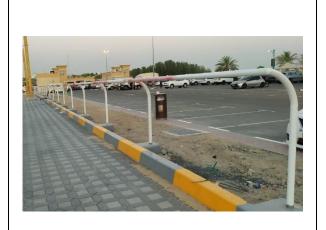

#### ARCHITECTURAL METAL WORKS

UAE.

- Steel Shade, Parking Shade & Canopy
- Mezzanine Structure
- Steel gate (Sliding & Swing)
- Cat Ladders
- MS & SS Handrail

Steel Staircase

All kind of Steel Structural fabrication and installation.

#### Hording Fence

**Chain Link Fence** 

Spiral Staircase

Parking Shade