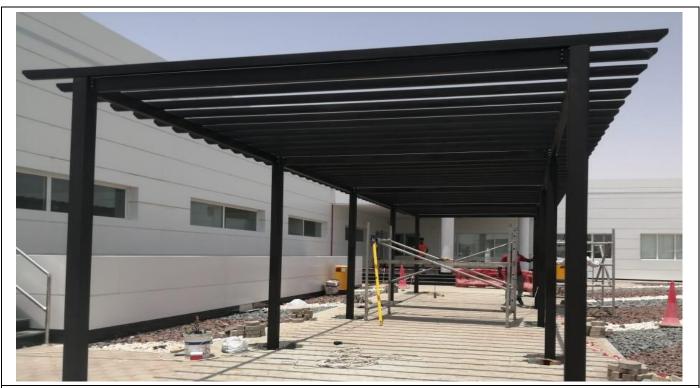

Project: Sangeetha Restaurant, Slam Street Main Contractor: Team Leader General Contracting Description: Aluminum Pergola

Project: Atfal Al Hilal Kindergarten- Swaihan Main Contractor: Baity Contracting Company Description: Car Parking Shade