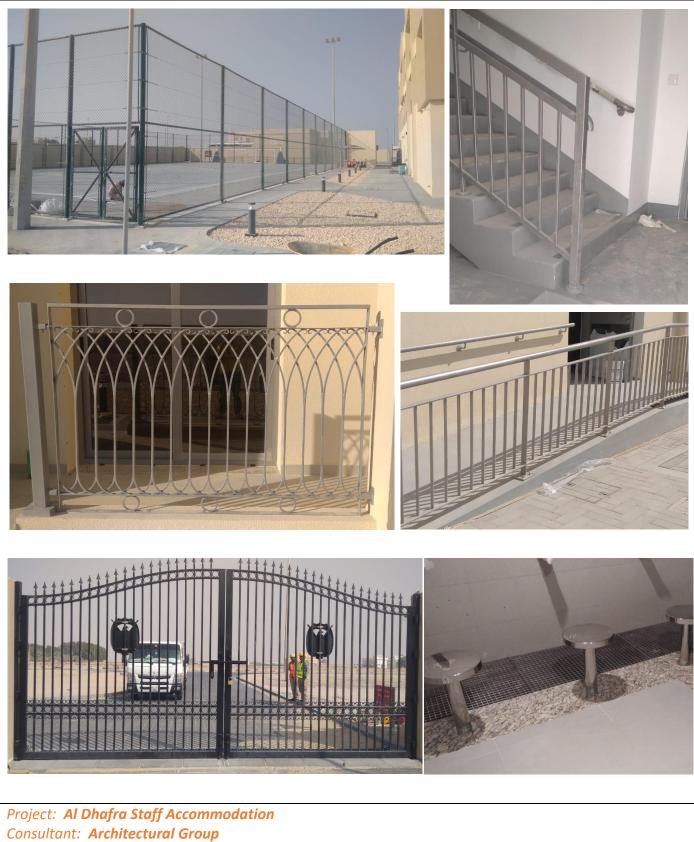

Main Contractor: Lazourdy Contracting & General Maintenance Description: Chain link Fence for football court, Swing Gate, SS Gratings, MS & SS Handrail, Main Gate & Roof Walkway

Project: **MOPA-Ministry of Presidential Affairs (AI Wathba)** Consultant: **AI Ain Consulting Engineers LLC** Client: **LAZOURDY Contracting & General Maintenance** Description: **Chain Link Fence, Handrail, Steel Grill, Cat ladder, Crescent & Automatic Sliding Door** 