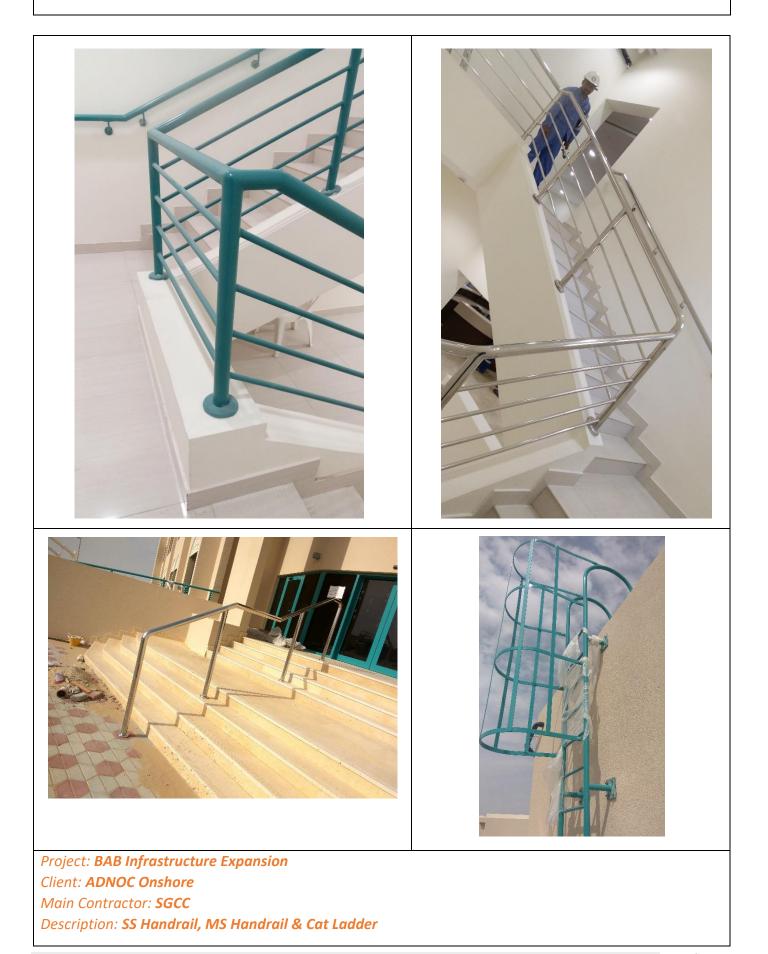

Project: **Shk Sultan Mosque, Swaihan** Main Contractor: **Lazourdy Contracting & General Maintenance** Description: **SS handrail, SS Grating, Gi Grating Cat ladder, Minaret Balcony Shed and railing** 