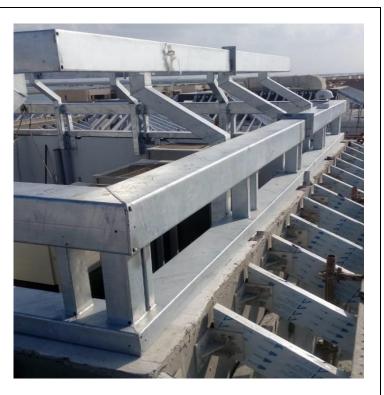

Description: Cat Ladder, Height Barrier, Fire rated Door & Project Sign board

Aluminium Cat Ladder, Handrail & Access Ladder Project: ADDC - AL FOAH - AL AIN

Main Contractor: Ghantoot Transport & General Contracting Project: Private Villa, Saadiyat Description: Steel Roofing System