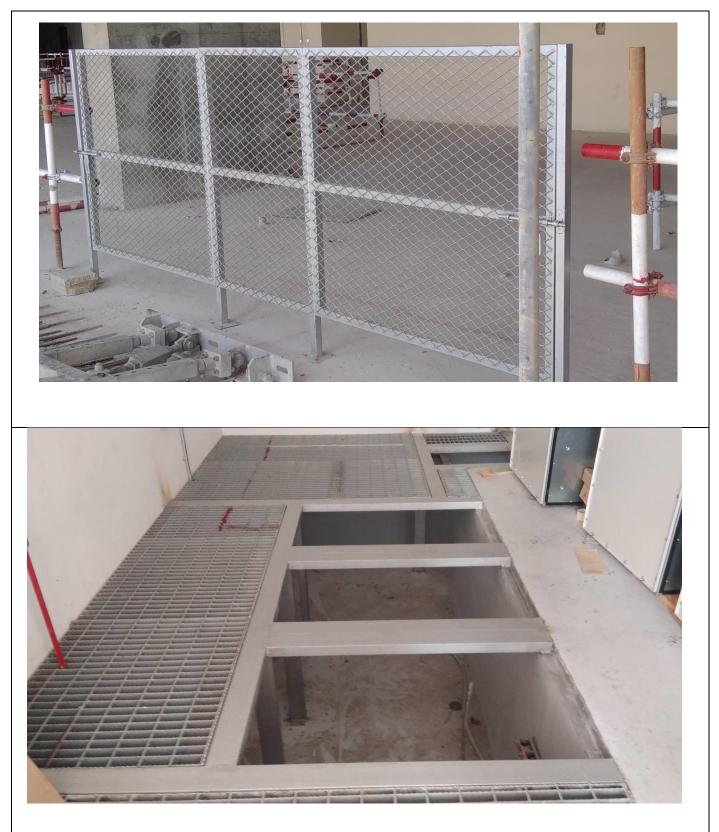

ntre** Description: **Steel Platform For AHU, Stand, Sliding Door & SS Hnadrail** 







Project: **Restaurant** Consultant: **Western Engineering Consultancy** Main Contractor: **Super Comfort Decoration Works LLC** Client: **The Club** Description: **Construction of Steel Shade** 



Main Contractor: Hanz Kasper Description: Steel Structure for lift & Cladding









Project: Water front, Sector E-16-02, Plot C-105, Abu Dhabi Consultant: EWAN Main Contractor: DHABI CONTRACTING Client: Link Investment Properties Description: Glass Balustrade





Description: Water Tank Shed & Ship Ladder





Client: Home Star Gifts Description: Glass & SS Cladding of Lift Structure



Project: Home Star Gifts Description: Glass Balustrade & Glass Counter





Client: Home Star Gifts







ALRAMADI



Project: **Pearl Bay Mix Development Project-City of Lights, Al-Reem Island, Abu Dhabi** Consultant: **ACG- Architectural Consulting Group** Main Contractor**: Malaih Investment & Projects Development LLC** Description: **Hoist Access Door & Gi Grating at Sub-Station** 





Description: Cat Ladder, Height Barrier, Fire rated Door & Project Sign board











Aluminium Cat Ladder, Handrail & Access Ladder Project: ADDC - AL FOAH - AL AIN









Main Contractor: Ghantoot Transport & General Contracting Project: Private Villa, Saadiyat Description: Steel Roofing System







| Client: Three Star Gifts    | Client: Ali & Sons Contracting Co. |
|-----------------------------|------------------------------------|
| Description: Lift Structure | Description: Loading Platform      |