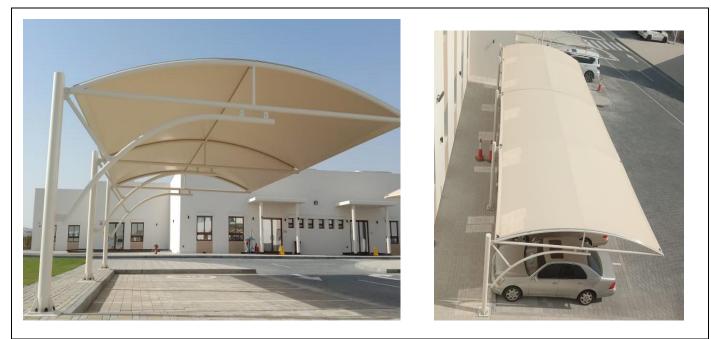

#### ARCHITECTURAL METAL WORKS

UAE.

- Steel Shade, Parking Shade & Canopy
- Mezzanine Structure
- Steel gate (Sliding & Swing)
- Cat Ladders
- MS & SS Handrail

Steel Staircase

All kind of Steel Structural fabrication and installation.