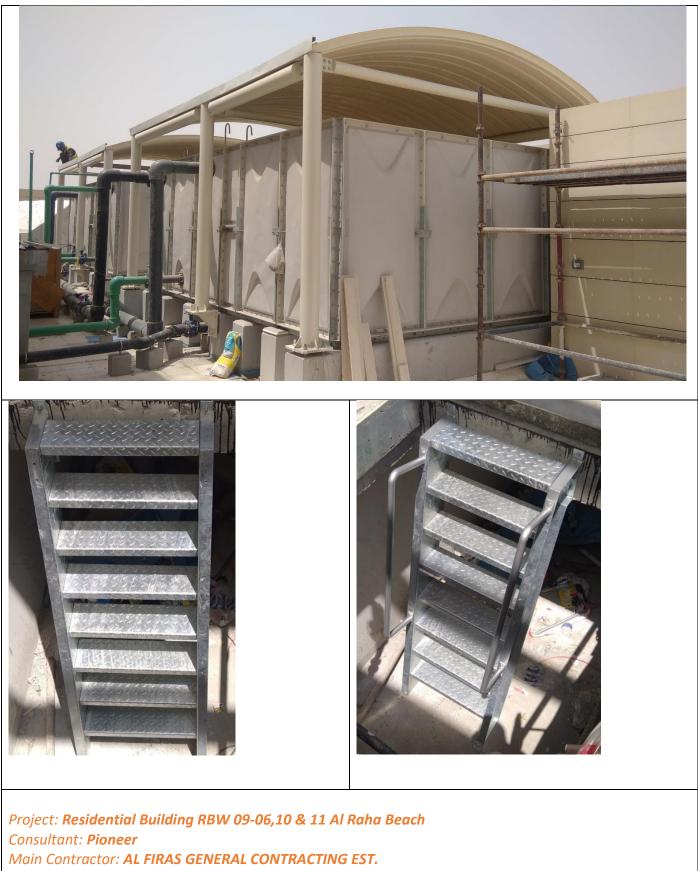

| Lazourdy Contracting &<br>General Maintenance                  | Al Ain<br>Consulting<br>Engineers LLC                      | Staff Accommodation-<br>Al-Wathba                           | Sliding Gate                                                                                                                  | 2021 | 36,500    |
|----------------------------------------------------------------|------------------------------------------------------------|-------------------------------------------------------------|-------------------------------------------------------------------------------------------------------------------------------|------|-----------|
| Al Taufeeq General cont. &<br>Maintenance                      |                                                            |                                                             | ♣ Steel Fence                                                                                                                 | 2020 | 535,000   |
| Al Firas General<br>Contracting Establishment                  | Pioneer<br>Engineering<br>Consultancy                      | Residential Building<br>RBW 09-06, 10 & 11 Al<br>Raha Beach | <ul> <li>Louver Window,</li> <li>GI Grating Trench<br/>Cover,</li> <li>Water Tank Shade,</li> <li>Cat Ladders etc)</li> </ul> | 2020 | 117,195   |
| Emirates & Al Nasr<br>Building & Construction<br>Company L.L.C | Target<br>Engineering<br>Consultants                       | Warehouse & Shops<br>M44, Plot-09                           | <ul> <li>Powder Coated</li> <li>MS Handrail &amp;</li> <li>Sliding Gate</li> </ul>                                            | 2020 | 16,275    |
| Etihad airways PJSC                                            |                                                            | Abu Dhabi Midfield<br>Airport                               | Big Cabinet Trolley                                                                                                           | 2020 | 414876.00 |
| EPIC METechnical Works<br>LLC                                  |                                                            |                                                             | Lift Structure                                                                                                                | 2020 | 20,475    |
| Siraj Power Contracting<br>LLC                                 | Al Shandagha<br>Architects &<br>Engineering<br>Consultants | EPP1 and EPP2, Jebel<br>Ali                                 | <ul> <li>- Structure</li> <li>Strengthening</li> </ul>                                                                        | 2020 | 99,750    |
| Ali & Sons Contracting<br>Company - Interior                   |                                                            | Odyssey Nursery -<br>Mushrif - Abu Dhabi                    | - Steel Staircase                                                                                                             | 2020 | 43,000    |
| Ali & Sons Contracting<br>Company – Interior                   |                                                            | Abu Dhabi Port                                              | <ul> <li>-Miscellaneous<br/>Metal Works</li> </ul>                                                                            | 2020 | 19,800    |
| Ghantoot Buildex Gen.<br>Contracting                           |                                                            |                                                             | <ul> <li>Signboard</li> <li>Parking Shed</li> <li>Boundary Railing</li> <li>Cat Ladder</li> <li>Trench Cover</li> </ul>       | 2019 | 379,291   |
| Lazourdy Contracting &<br>General Maintenance                  | Makan<br>Consulting<br>Engineers LLC                       | Al Mashriq Bank -<br>Khizad                                 | <ul> <li>-Steel Handrail</li> <li>-Steel Safe Room</li> <li>-Cradle Platform</li> </ul>                                       | 2019 | 130,000   |
| FAUTAEH Furniture and<br>Decor                                 |                                                            | Al Rahba School<br>Abu Dhabi                                | <ul> <li>-Steel structure for<br/>Sky light</li> <li>-Miscellaneous<br/>steel works</li> </ul>                                | 2019 | 95,980    |
| Siemens LLC                                                    |                                                            | Abu Dhabi, Midfield                                         | <ul> <li>Painting Steel</li> <li>Bracket</li> </ul>                                                                           | 2019 | 83,538    |
| Avancee General<br>Contracting LLC                             |                                                            |                                                             | <ul> <li>Steel Structure<br/>Cover Slab</li> </ul>                                                                            | 2019 | 43,500    |
| Three Star Gift                                                |                                                            | Three Star Gift,<br>Musaffah 45                             | <ul> <li>- Mezzanine Floor</li> <li>&amp; Shade</li> <li>- Lift Structure</li> </ul>                                          | 2019 | 32,000    |