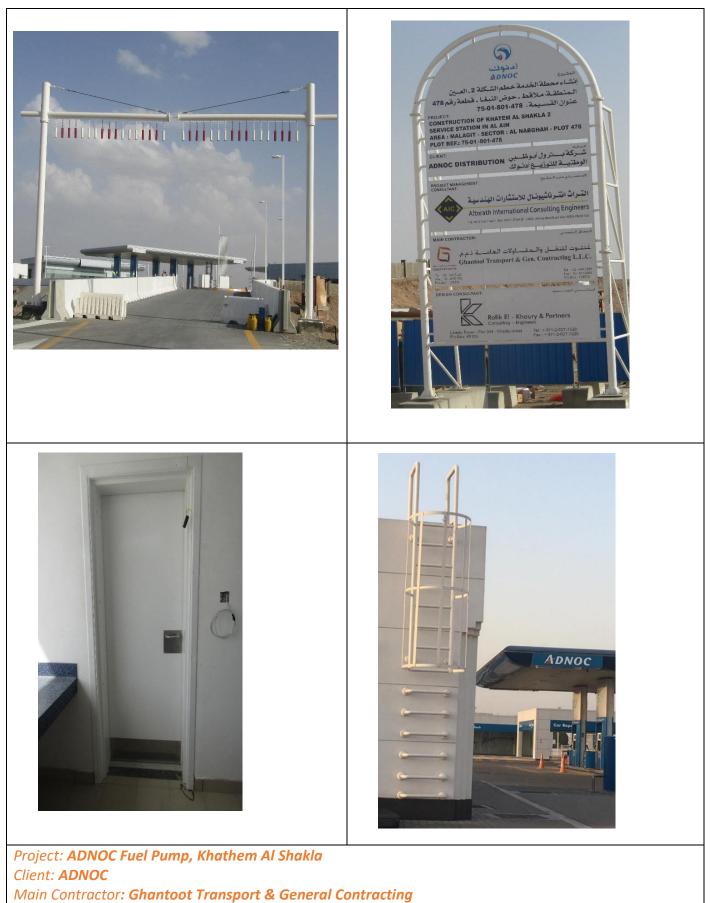

Description: Cat Ladder, Height Barrier, Fire rated Door & Project Sign board

Aluminium Cat Ladder, Handrail & Access Ladder Project: ADDC - AL FOAH - AL AIN

Main Contractor: Ghantoot Transport & General Contracting Project: Private Villa, Saadiyat Description: Steel Roofing System