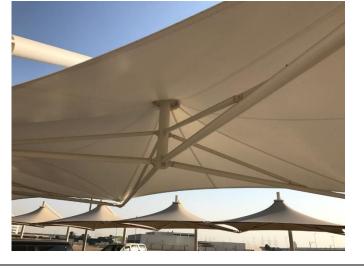

#### ARCHITECTURAL METAL WORKS

UAE.

- Steel Shade, Parking Shade & Canopy
- Mezzanine Structure
- Steel gate (Sliding & Swing)
- Cat Ladders
- MS & SS Handrail

Steel Staircase

All kind of Steel Structural fabrication and installation.

Project: **ADNOC, Al Qudra** Description: **Boundary Railing**  Description: Steel Shade Project: YACHT MARINA CLUB, Abu Dhabi

Description: Steel Staircase Project: YACHT MARINA CLUB, Abu Dhabi Description: Steel Louver Window LV Room, Project: YACHT MARINA CLUB, Abu Dhabi