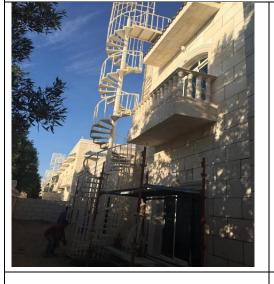

Door & Project Sign board











Aluminium Cat Ladder, Handrail & Access Ladder Project: ADDC - AL FOAH - AL AIN









Main Contractor: Ghantoot Transport & General Contracting Project: Private Villa, Saadiyat Description: Steel Roofing System







| Client: Three Star Gifts    | Client: Ali & Sons Contracting Co. |
|-----------------------------|------------------------------------|
| Description: Lift Structure | Description: Loading Platform      |





Project: **ADNOC, Al Qudra** Description: **Boundary Railing**  Description: Steel Shade Project: YACHT MARINA CLUB, Abu Dhabi



Description: Steel Staircase Project: YACHT MARINA CLUB, Abu Dhabi Description: Steel Louver Window LV Room, Project: YACHT MARINA CLUB, Abu Dhabi





#### Hording Fence





**Chain Link Fence** 



Spiral Staircase



Parking Shade