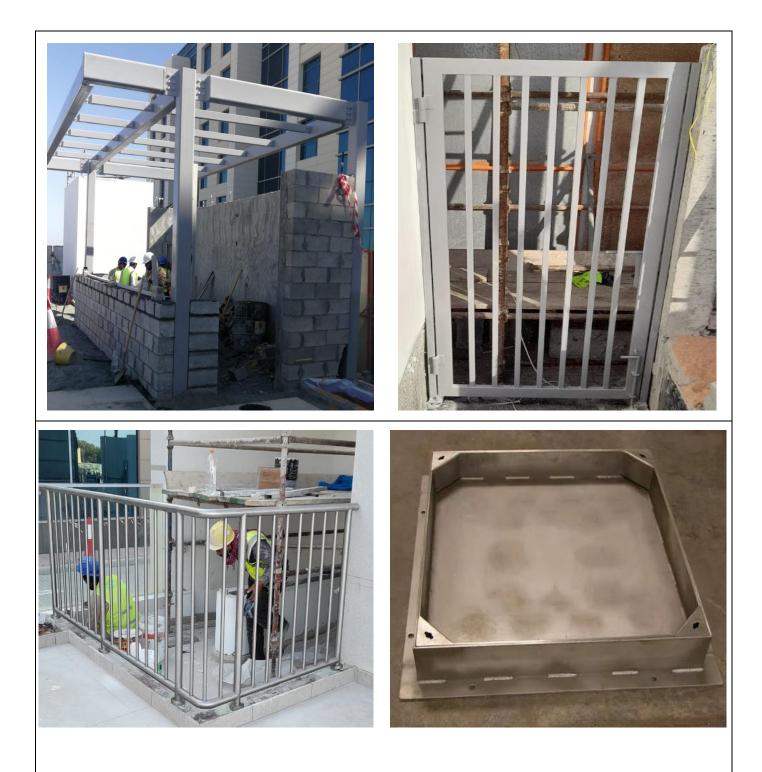

## **Executed Projects Photograph**

Description: **Pergola, Alumn Door, Frameless Glass Balustrade & Stained-Glass Window** 

Project: **New Residance Villa @ Yas Island West** Main Contractor: **Team Leader General Contracting** Description: **Pergola, Alumn Door , Frameless Glass Balustrade & Stained Glass Window** 

#### ARCHITECTURAL METAL WORKS

UAE.

- Steel Shade, Parking Shade & Canopy
- Mezzanine Structure
- Steel gate (Sliding & Swing)
- Cat Ladders
- MS & SS Handrail

Steel Staircase

All kind of Steel Structural fabrication and installation.