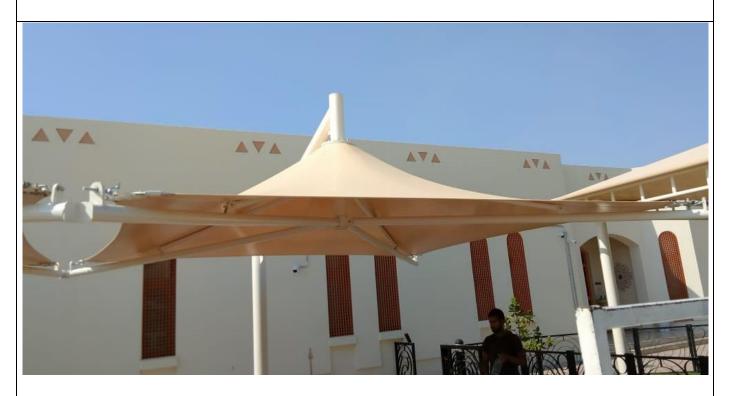

#### ARCHITECTURAL METAL WORKS

UAE.

- Steel Shade, Parking Shade & Canopy
- Mezzanine Structure
- Steel gate (Sliding & Swing)
- Cat Ladders
- MS & SS Handrail

Steel Staircase

All kind of Steel Structural fabrication and installation.