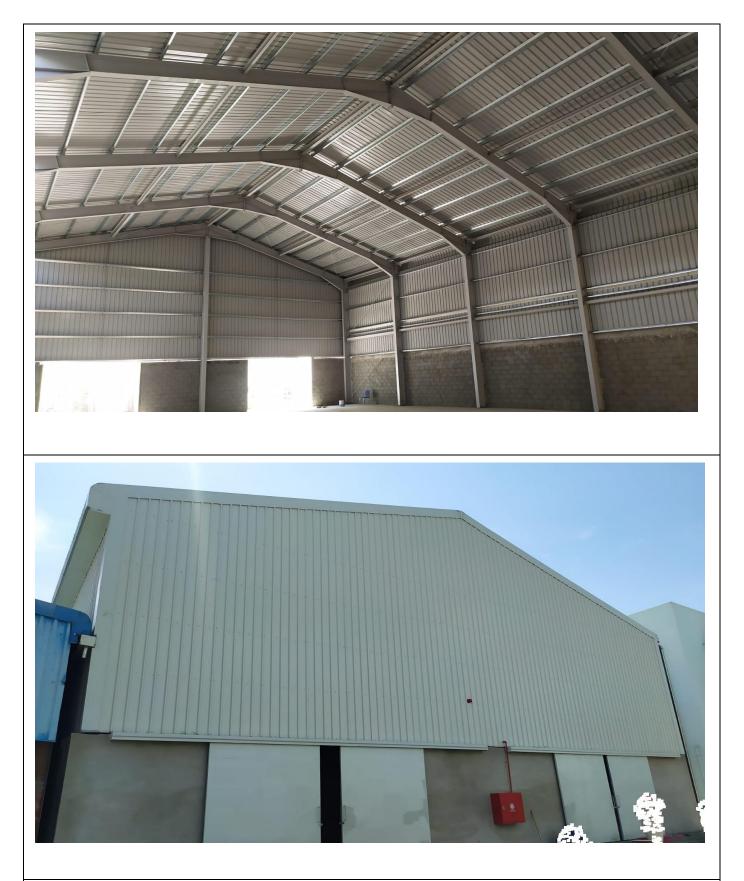

#### ARCHITECTURAL METAL WORKS

UAE.

- Steel Shade, Parking Shade & Canopy
- Mezzanine Structure
- Steel gate (Sliding & Swing)
- Cat Ladders
- MS & SS Handrail

Steel Staircase

All kind of Steel Structural fabrication and installation.

Project: **ADNOC, Al Qudra** Description: **Boundary Railing**  Description: Steel Shade Project: YACHT MARINA CLUB, Abu Dhabi

Description: Steel Staircase Project: YACHT MARINA CLUB, Abu Dhabi Description: Steel Louver Window LV Room, Project: YACHT MARINA CLUB, Abu Dhabi