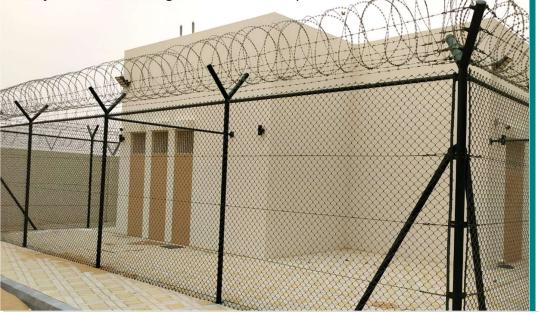

Boundary Chain Link, Hoarding fence & Security fence.

#### Hording Fence

**Chain Link Fence** 

Spiral Staircase

Parking Shade